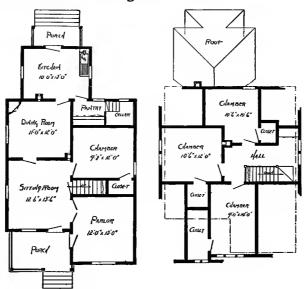

Design No. 2003

First Floor Plan

Second Floor Plan

#### Size: Width, 19 feet 10 inches; length, 38 feet, exclusive of porches

Blue prints consist of basement plan; first and second floor plans; front, two side elevations; wall sections and all necessary interior details. Specifications consist of about twenty pages of typewritten matter.

Full and complete working plans and specifications of this house will be furnished for \$5.00. Cost of this house is from about \$2,550,00 to about \$2,800.00, according to the locality in which it is built.